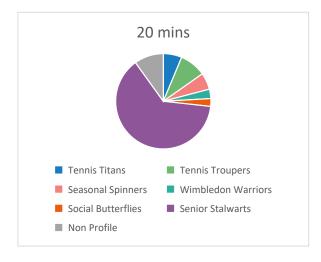

| 3.2 Members within 20 mins drive time of Rustons Tennis Club |       |         |         |           |
|--------------------------------------------------------------|-------|---------|---------|-----------|
| Tennis Segment                                               | Total | 20 mins | Total % | 20 mins % |
| Tennis Titans                                                | 0     | 0       | 0%      | 0%        |
| Tennis Troupers                                              | 7     | 6       | 8%      | 7%        |
| Seasonal Spinners                                            | 3     | 3       | 4%      | 4%        |
| Wimbledon Warriors                                           | 0     | 0       | 0%      | 0%        |
| Social Butterflies                                           | 0     | 0       | 0%      | 0%        |
| Senior Stalwarts                                             | 74    | 72      | 87%     | 88%       |
| Non Profile                                                  | 1     | 1       | 1%      | 1%        |
| Total                                                        | 85    | 82      | 100%    | 100%      |