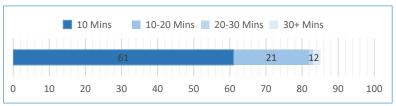

## 3.3 All members drive time of Rustons Tennis Club

| Drive-Time | # Members |
|------------|-----------|
| 10 Mins    | 61        |
| 10-20 Mins | 21        |
| 20-30 Mins | 1         |
| 30+ Mins   | 2         |