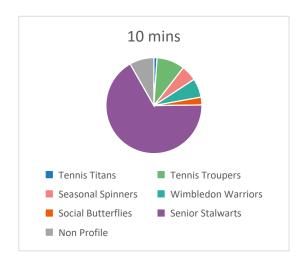

# 3. Membership

| 3.1 Members within 10 mins drive time of Rustons Tennis Club |       |         |         |           |
|--------------------------------------------------------------|-------|---------|---------|-----------|
| Tennis Segment                                               | Total | 10 mins | Total % | 10 mins % |
| Tennis Titans                                                | 0     | 0       | 0%      | 0%        |
| Tennis Troupers                                              | 7     | 5       | 8%      | 8%        |
| Seasonal Spinners                                            | 3     | 2       | 4%      | 3%        |
| Wimbledon Warriors                                           | 0     | 0       | 0%      | 0%        |
| Social Butterflies                                           | 0     | 0       | 0%      | 0%        |
| Senior Stalwarts                                             | 74    | 53      | 87%     | 87%       |
| Non Profile                                                  | 1     | 1       | 1%      | 2%        |
| Total                                                        | 85    | 61      | 100%    | 100%      |