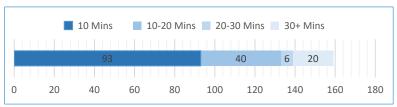

## 3.3 All members drive time of Eastgate Club

| Drive-Time | # Members |
|------------|-----------|
| 10 Mins    | 93        |
| 10-20 Mins | 40        |
| 20-30 Mins | 6         |
| 30+ Mins   | 20        |