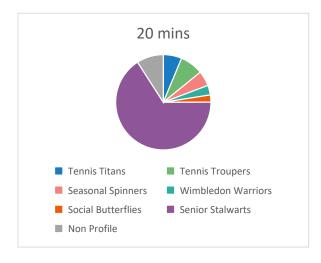

| 3.2 Members within 20 mins drive time of Eastgate Club |       |         |         |           |
|--------------------------------------------------------|-------|---------|---------|-----------|
| Tennis Segment                                         | Total | 20 mins | Total % | 20 mins % |
| Tennis Titans                                          | 0     | 0       | 0%      | 0%        |
| Tennis Troupers                                        | 12    | 8       | 8%      | 6%        |
| Seasonal Spinners                                      | 13    | 12      | 8%      | 9%        |
| Wimbledon Warriors                                     | 6     | 6       | 4%      | 5%        |
| Social Butterflies                                     | 2     | 2       | 1%      | 2%        |
| Senior Stalwarts                                       | 122   | 102     | 77%     | 77%       |
| Non Profile                                            | 4     | 3       | 3%      | 2%        |
| Total                                                  | 159   | 133     | 100%    | 100%      |