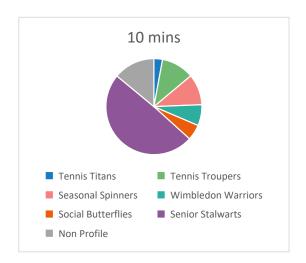

# 3. Membership

| 3.1 Members within 10 mins drive time of Eastgate Club |       |         |         |           |
|--------------------------------------------------------|-------|---------|---------|-----------|
| Tennis Segment                                         | Total | 10 mins | Total % | 10 mins % |
| Tennis Titans                                          | 0     | 0       | 0%      | 0%        |
| Tennis Troupers                                        | 12    | 6       | 8%      | 6%        |
| Seasonal Spinners                                      | 13    | 12      | 8%      | 13%       |
| Wimbledon Warriors                                     | 6     | 6       | 4%      | 6%        |
| Social Butterflies                                     | 2     | 2       | 1%      | 2%        |
| Senior Stalwarts                                       | 122   | 65      | 77%     | 70%       |
| Non Profile                                            | 4     | 2       | 3%      | 2%        |
| Total                                                  | 159   | 93      | 100%    | 100%      |